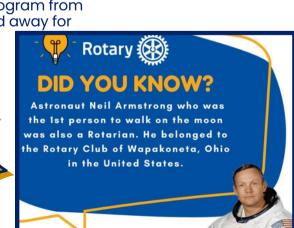

He also proudly holds the title of reigning champion in the chapter's Ugly Christmas Sweater Contest—a title he's determined to defend!

Now, back to that unexpected Rotary connection. After a few months in the club, Allen casually mentioned his membership to his mom. She responded with surprise, saying, "Did you know your grandfather was one of the founding members of the Rotary Club in Wapakoneta, Ohio?" She even sent him photos of the program from the club's charter night in 1937, a family keepsake that had been tucked away for nearly 90 years.