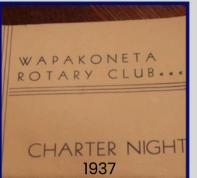

He also proudly holds the title of reigning champion in the chapter's Ugly Christmas Sweater Contest—a title he's determined to defend!

Now, back to that unexpected Rotary connection. After a few months in the club, Allen casually mentioned his membership to his mom. She responded with surprise, saying, "Did you know your grandfather was one of the founding members of the Rotary Club in Wapakoneta, Ohio?" She even sent him photos of the program from the club's charter night in 1937, a family keepsake that had been tucked away for nearly 90 years.